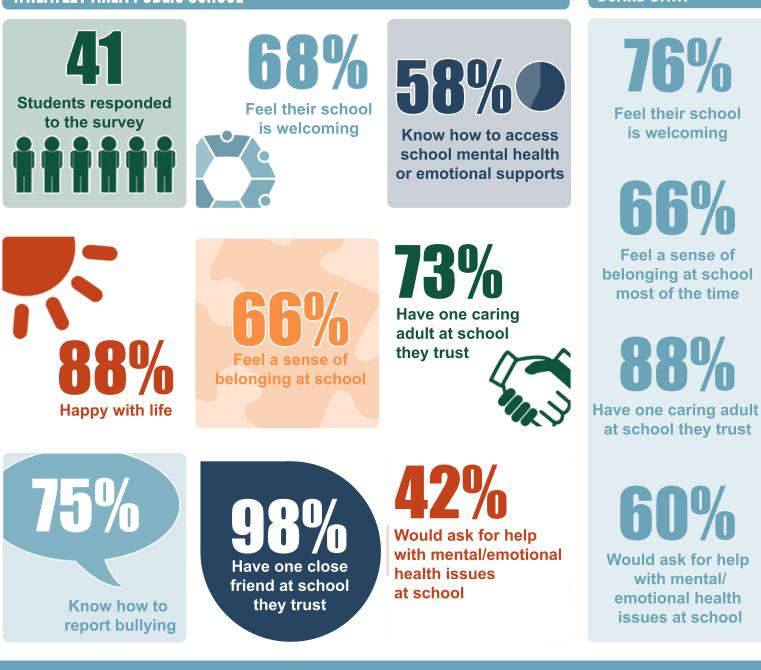

## School Climate Survey Grade 4-6 Results

The Lambton Kent District School Board conducted a School Climate Survey April 1-12, 2019 to gather input from students in Grades 4-12, parents/guardians and staff to help with planning programs and decision-making related to supporting safe and inclusive school environments. The following information is an overview of the results for Grades 4-6. Contact your school for more detailed information.

WHEATLEY AREA PUBLIC SCHOOL

## **BOARD DATA**

Lambton Kent District School Board

lent Achievement Community Success

wheatley.lkdsb.net