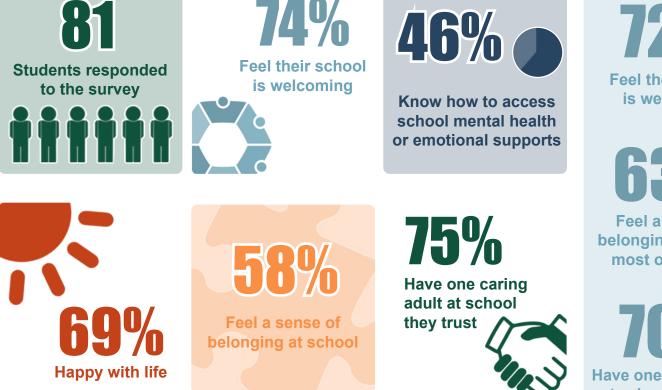

## School Climate Survey Grade 7-8 Wellness Results

The Lambton Kent District School Board conducted a School Climate Survey October 12-29, 2021 to gather input from students in Grades 4-12, parents/guardians and staff to help with planning programs and decision-making related to supporting safe and inclusive school environments. The following is an overview of the results for Grades 7-8. Contact your school for more detailed information.

WALLACEBURG DISTRICT SECONDARY SCHOOL

82%

Know how to report bullying

## 90%

Have one close friend they trust

**38%** 

Would ask for help with mental/emotional health issues at school

## **BOARD DATA**

**72%** Feel their school is welcoming

63%

Feel a sense of belonging at school most of the time

**70%** Have one caring adult at school they trust

at school they trust

**41%** Would ask for help with mental/ emotional health

issues at school

Lambton Kent District School Board Student Achievement Community Success

wdss.lkdsb.net