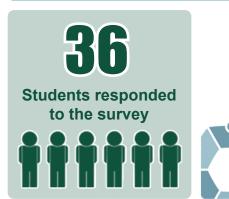

### **School Climate Survey Grade 4-6 Wellness Results**

The Lambton Kent District School Board conducted a School Climate Survey October 12-29, 2021 to gather input from students in Grades 4-12, parents/guardians and staff to help with planning programs and decision-making related to supporting safe and inclusive school environments. The following is an overview of the results for Grades 4-6. Contact your school for more detailed information.