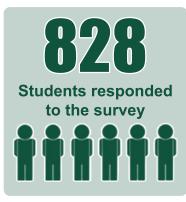

## School Climate Survey Grade 9-12 Results

The Lambton Kent District School Board conducted a School Climate Survey April 1-12, 2019 to gather input from students in Grades 4-12, parents/guardians and staff to help with planning programs and decision-making related to supporting safe and inclusive school environments. Visit the school website to review the complete results.