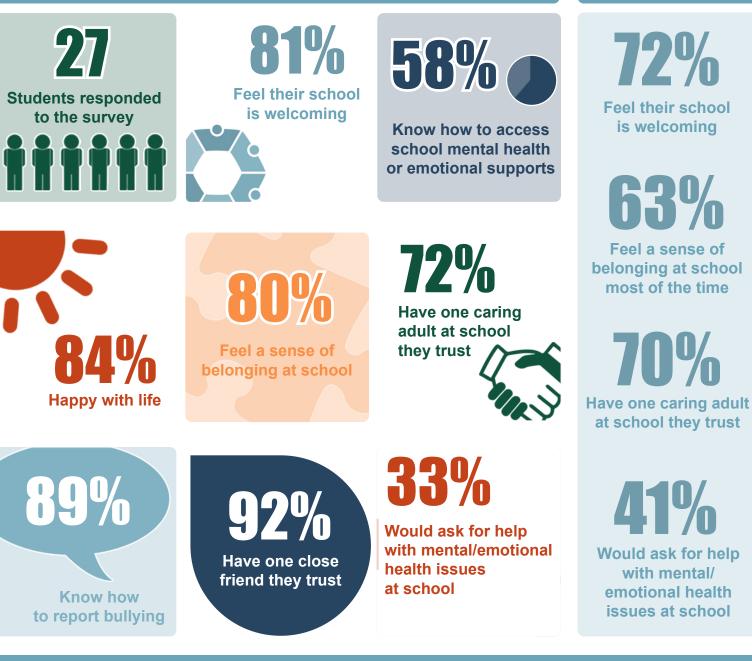

## School Climate Survey Grade 7-8 Wellness Results

The Lambton Kent District School Board conducted a School Climate Survey October 12-29, 2021 to gather input from students in Grades 4-12, parents/guardians and staff to help with planning programs and decision-making related to supporting safe and inclusive school environments. The following is an overview of the results for Grades 7-8. Contact your school for more detailed information.

**MERLIN AREA PUBLIC SCHOOL** 