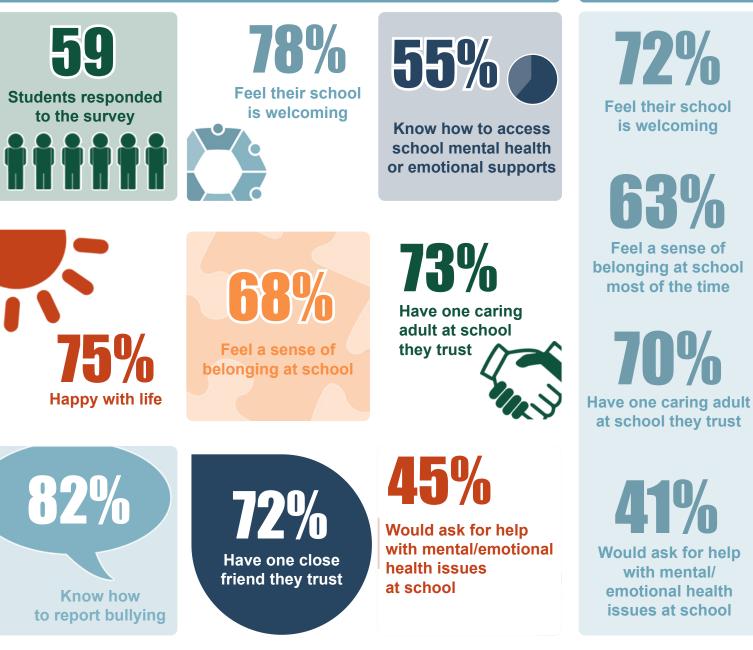

## School Climate Survey Grade 7-8 Wellness Results

The Lambton Kent District School Board conducted a School Climate Survey October 12-29, 2021 to gather input from students in Grades 4-12, parents/guardians and staff to help with planning programs and decision-making related to supporting safe and inclusive school environments. The following is an overview of the results for Grades 7-8. Contact your school for more detailed information.

## **VIRTUAL ELEMENTARY SCHOOL**

## **BOARD DATA**

Lambton Kent District School Board

dent Achievement Community Success

lkdsb.net