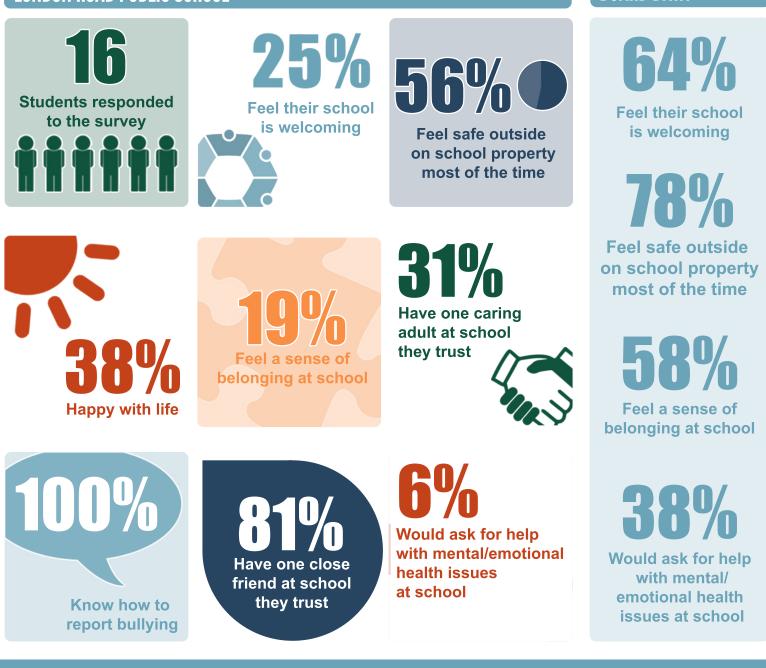

## School Climate Survey Grade 7-8 Results

The Lambton Kent District School Board conducted a School Climate Survey April 1-12, 2019 to gather input from students in Grades 4-12, parents/guardians and staff to help with planning programs and decision-making related to supporting safe and inclusive school environments. The following information is an overview of the results for Grades 7-8. Contact your school for more detailed information.

#### LONDON ROAD PUBLIC SCHOOL

### **BOARD DATA**

Lambton Kent District School Board

lent Achievement