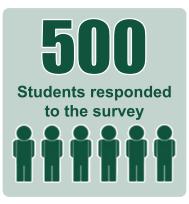

## School Climate Survey Grade 9-12 Results

The Lambton Kent District School Board conducted a School Climate Survey April 1-12, 2019 to gather input from students in Grades 4-12, parents/guardians and staff to help with planning programs and decision-making related to supporting safe and inclusive school environments. Visit the school website to review the complete results.