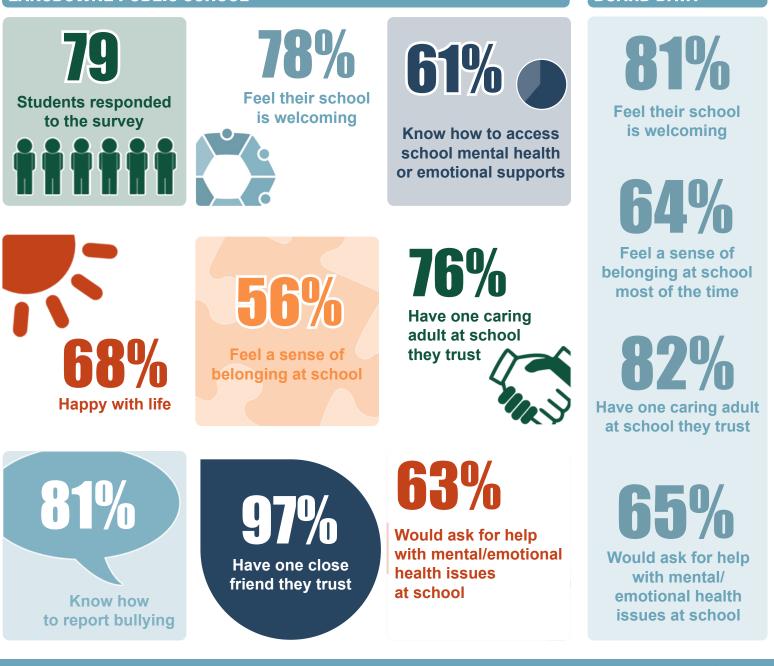

## School Climate Survey Grade 4-6 Wellness Results

The Lambton Kent District School Board conducted a School Climate Survey October 12-29, 2021 to gather input from students in Grades 4-12, parents/guardians and staff to help with planning programs and decision-making related to supporting safe and inclusive school environments. The following is an overview of the results for Grades 4-6. Contact your school for more detailed information.

### LANSDOWNE PUBLIC SCHOOL

### **BOARD DATA**

Lambton Kent District School Board

dent Achievement Community Success