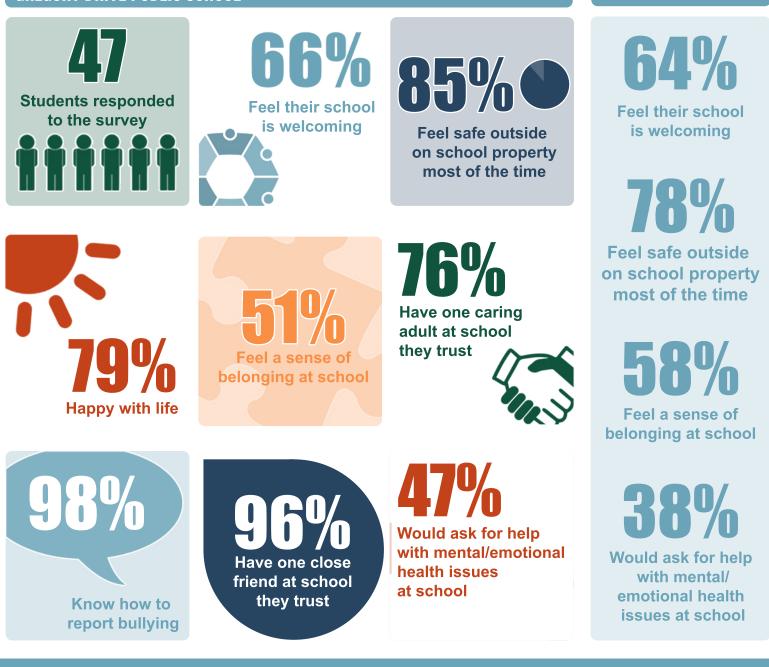

## School Climate Survey Grade 7-8 Results

The Lambton Kent District School Board conducted a School Climate Survey April 1-12, 2019 to gather input from students in Grades 4-12, parents/guardians and staff to help with planning programs and decision-making related to supporting safe and inclusive school environments. The following information is an overview of the results for Grades 7-8. Contact your school for more detailed information.

**GREGORY DRIVE PUBLIC SCHOOL** 