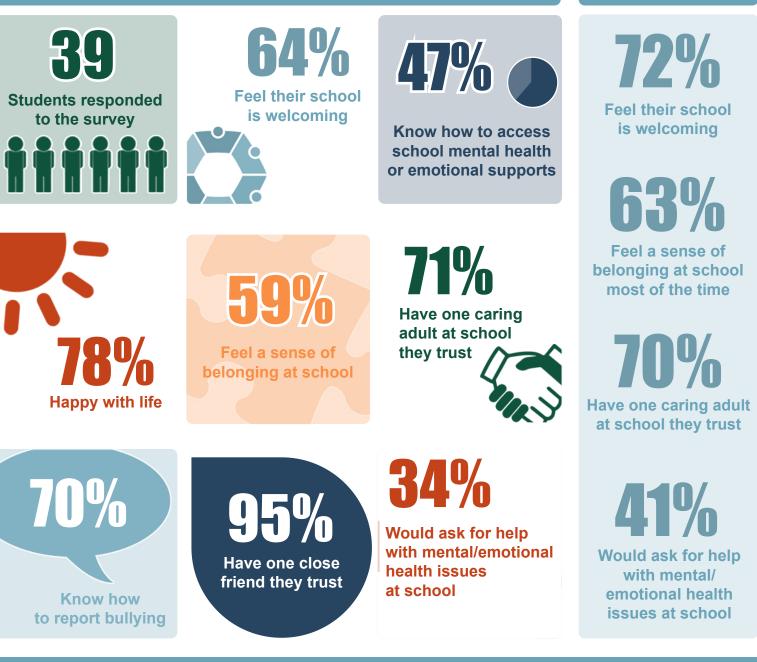

## School Climate Survey Grade 7-8 Wellness Results

The Lambton Kent District School Board conducted a School Climate Survey October 12-29, 2021 to gather input from students in Grades 4-12, parents/guardians and staff to help with planning programs and decision-making related to supporting safe and inclusive school environments. The following is an overview of the results for Grades 7-8. Contact your school for more detailed information.

**GRAND BEND PUBLIC SCHOOL** 