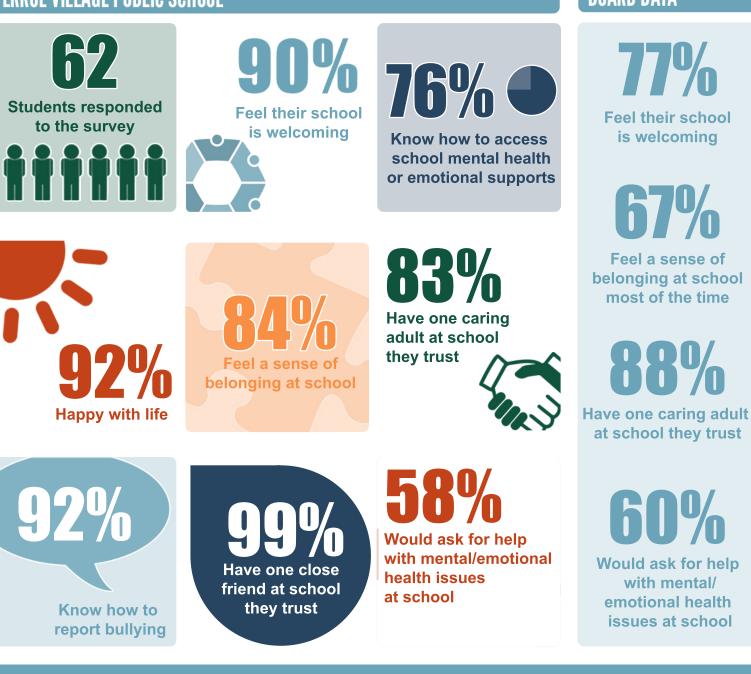

## EVERY VOICE COUNTS

## School Climate Survey Grade 4-6 Results

The Lambton Kent District School Board conducted a School Climate Survey April 1-12, 2019 to gather input from students in Grades 4-12, parents/guardians and staff to help with planning programs and decision-making related to supporting safe and inclusive school environments. The following information is an overview of the results for Grades 4-6. Contact your school for more detailed information.

## **ERROL VILLAGE PUBLIC SCHOOL**

Lambton Kent District School Board

lent Achievement Community Success

errolvillage.lkdsb.net