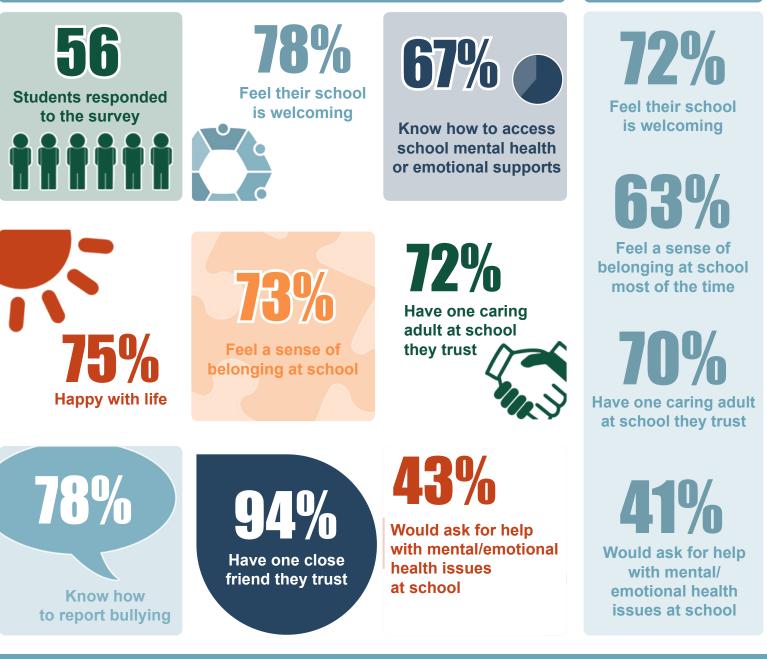

# EVERY VOICE COUNTS

## School Climate Survey Grade 7-8 Wellness Results

The Lambton Kent District School Board conducted a School Climate Survey October 12-29, 2021 to gather input from students in Grades 4-12, parents/guardians and staff to help with planning programs and decision-making related to supporting safe and inclusive school environments. The following is an overview of the results for Grades 7-8. Contact your school for more detailed information.

#### **CONFEDERATION CENTRAL SCHOOL**

### **BOARD DATA**

Lambton Kent District School Board

dent Achievement Community Success

#### confederation.lkdsb.net