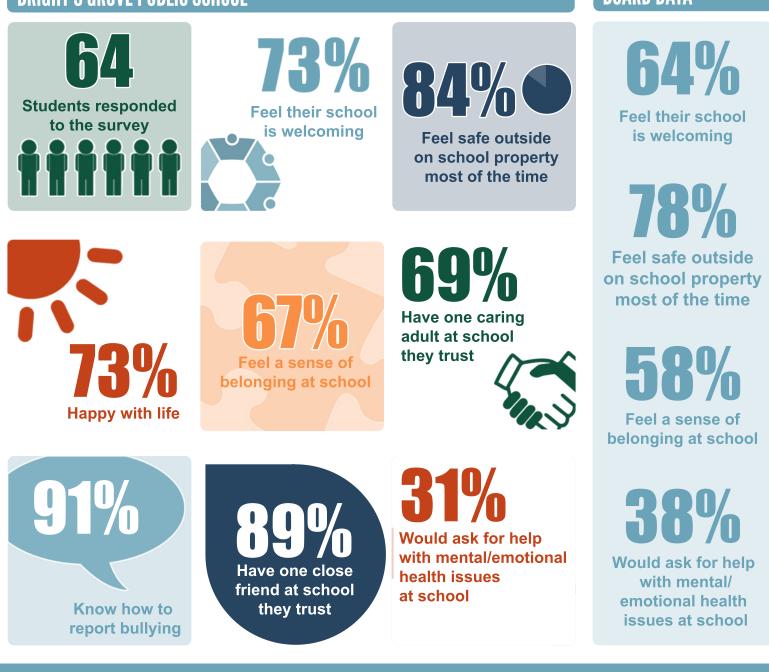

## School Climate Survey Grade 7-8 Results

The Lambton Kent District School Board conducted a School Climate Survey April 1-12, 2019 to gather input from students in Grades 4-12, parents/guardians and staff to help with planning programs and decision-making related to supporting safe and inclusive school environments. The following information is an overview of the results for Grades 7-8. Contact your school for more detailed information.

**BRIGHT'S GROVE PUBLIC SCHOOL** 

## **BOARD DATA**

Lambton Kent District School Board

lent Achievement Community Success