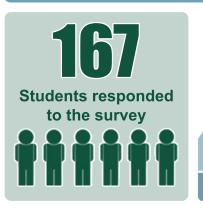

## School Climate Survey Grade 9-12 Results

The Lambton Kent District School Board conducted a School Climate Survey April 1-12, 2019 to gather input from students in Grades 4-12, parents/guardians and staff to help with planning programs and decision-making related to supporting safe and inclusive school environments. Visit the school website to review the complete results.