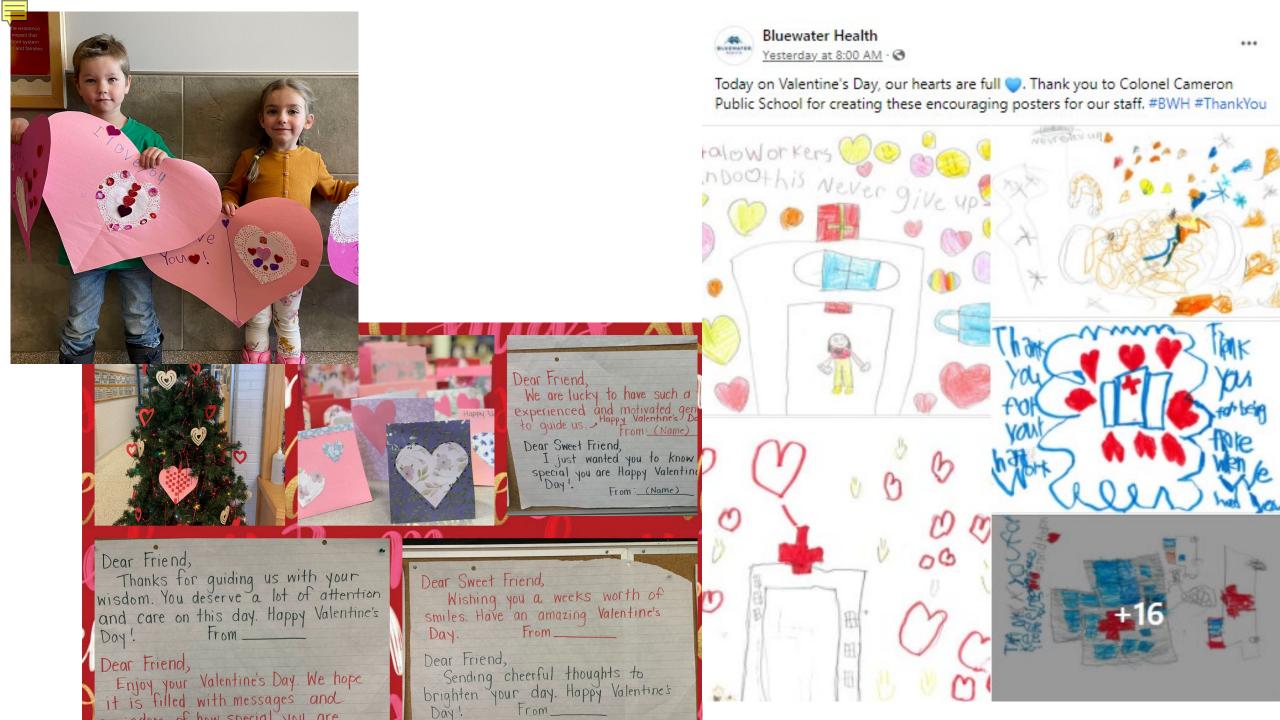

Black History Society. PHOTO BY HANDOUT /jpg, CM













Set up a #curling rink in #FDK @LCentennial. We are using a 10 frame to keep score. Thanks to @Stevemcgrail321 for the inspiration. @LKelempro @lkdsb @OlympicsCanada





...













# 13h · @

**Dresden Area Central School** 

...

**BLACK** 

**HIS**TORY

MONTH

RIVIA

CHALLENGE!!!

Mrs. Rahn educating us on some Black History. Students are learning about symbol meaning and will be quilting themselves. Thank you Mrs. Rahn!





### **TRIVIA QUESTION # 5 -**

Born in Chatham in 1857, she was the first Black woman to graduate from the University of **Michigan Medical School** and founded the Medical program at Spelman College.



TEACHERS CAN ANSWER ON THE MORNING ANNOUNCEMENT GOOGLE CLASSROOM. GOOD LUCK!!



Ę