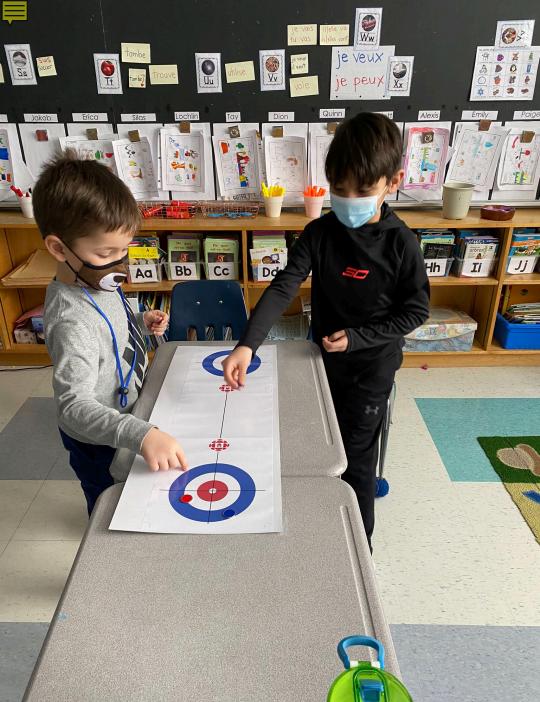

Set up a #curling rink in #FDK @LCentennial. We are using a 10 frame to keep score. Thanks to @Stevemcgrail321 for the inspiration. @LKelempro @lkdsb @OlympicsCanada

...