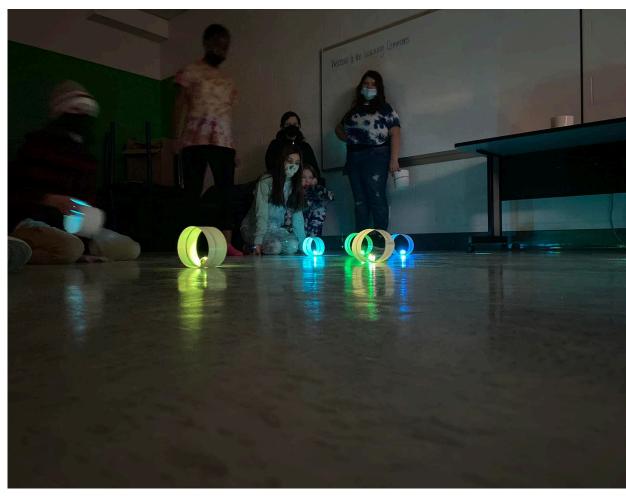

ario Black History Society. PHOTO BY HANDOUT /jpg, CM













Set up a #curling rink in #FDK @LCentennial. We are using a 10 frame to keep score. Thanks to @Stevemcgrail321 for the inspiration. @LKelempro @lkdsb @OlympicsCanada





...













# 13h · @

**Dresden Area Central School** 

...

**BLACK** 

**HIS**TORY

MONTH

RIVIA

CHALLENGE!!!

Mrs. Rahn educating us on some Black History. Students are learning about symbol meaning and will be quilting themselves. Thank you Mrs. Rahn!





### **TRIVIA QUESTION # 5 -**

Born in Chatham in 1857, she was the first Black woman to graduate from the University of **Michigan Medical School** and founded the Medical program at Spelman College.



TEACHERS CAN ANSWER ON THE MORNING ANNOUNCEMENT GOOGLE CLASSROOM. GOOD LUCK!!



Ę