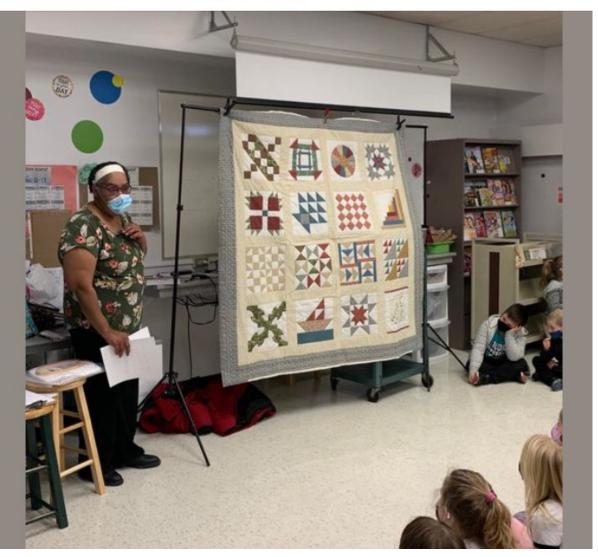

Mrs. Rahn educating us on some Black History. Students are learning about symbol meaning and will be quilting themselves. Thank you Mrs. Rahn!