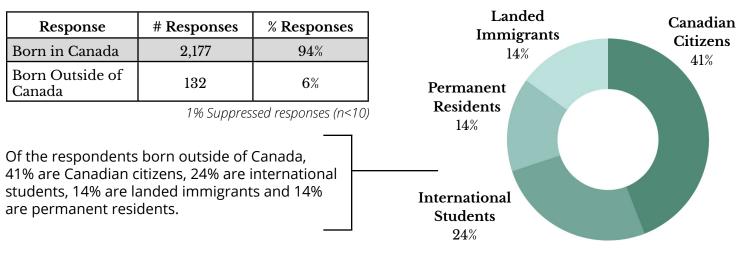

| 4%          |  |
| Yes, Métis                           | 33          | 1%          |  |
| I Prefer Not To<br>Answer            | 29          | 1%          |  |
| I Do Not Understand<br>This Question | 18          | 1%          |  |

189 respondents (8%) identified as First Nations, Métis and/or Inuit

## **V** Do you consider yourself a Canadian?

| Response               | # Responses | % Responses |
|------------------------|-------------|-------------|
| Yes                    | 2,188       | 94%         |
| No                     | 63          | 3%          |
| Not Sure               | 41          | 2%          |
| I Prefer Not To Answer | 24          | 1%          |

Most respondents identified as Canadian (94%) and 3% did not identify as Canadian

## Were you born in Canada?





**Other responses:** African; African American; African Canadian; American; Arabic; Armenian; Assyrian; Australian; Austrian; Barbadian; Belgian; Bermudian; Chilean; Conglese; Cree; Croatian; Cuban; Czech Republic; Danish; Dominican; Eastern European; Egyptian; El Salvadoran; Estonian; European; Finnish; First Nations; Flemish; Frisian; German; Ghanian; Greek; Guatemalan; Hindu; Hispanic; Honduran; Hungarian; Indian; Iraqi; Israeli; Japanese; Jordanian; Kenyan; Kurdish; Lakota Sioux; Lebanese; Lenape (Lunaapeew); Malagasy; Malay; Maltese; Mamalilikulla First Nation; Mennonite; Mexican; Middle Eastern; Mohawk; Muslim; Navaho; Nepalese; Netherland; Nigerian; Norwegian; Ojibway; Palestinian; Puerto Rican; Punjabi; Romanian; Russian; Saulteaux (First Nations); Serbian; Slovakian; South Afr