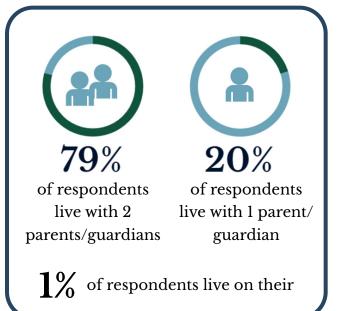

onses |
|---------------------------|-------------|-------------|
| Learning Disability       | 109         | 27%         |
| Mental Health Disability  | 68          | 17%         |
| Addiction                 | 38          | 9%          |
| Autism Spectrum Disorder  | 33          | 8%          |
| Any Disability Not Listed | 28          | 7%          |
| Pain                      | 22          | 5%          |
| Developmental Disability  | 20          | 5%          |
| Speech Impairment         | 19          | 5%          |
| Deaf Or Hard Of Hearing   | 18          | 4%          |
| Physical Disability       | 17          | 4%          |
| Blind Or Low Vision       | 13          | 3%          |
| Not Sure                  | 13          | 3%          |



*3% Suppressed responses (n<10)* 





Please check the highest level of education this person completed. What is this parent/guardian's employment status?

> Most caregivers attended University (any level) or College (52-60%)

20% indicated Elementary or High School as the highest level of education

16-19% answered Not Sure

Most caregivers work full-time (61-68%)

8-11% indicated some selfemployment Do you have Internet access at home?

All respondents have internet access at home (100%)

The LKDSB understands the importance of equity and access to learning resources and devices, as well as Internet access, and this has been a key consideration in our planning for student learning and communicating with parents/ guardians.

Almost half of students have a wireless connection at home (47%)

11% have a fiber optic connectio