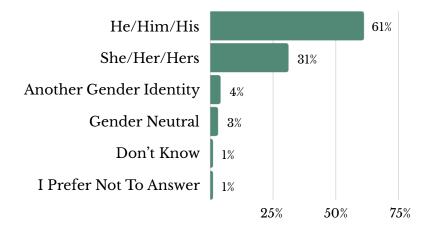

gion and/or spiritual affiliation? Select all that apply.



Of "Religion(s) or Spiritual Affiliation Not Listed," respondents indicated: Anti-Christian; Asatru; Eclectic Paganism; Egyptian and Greek Gods/Goddesses; Greek pantheo; Hellenism; Jehovah's Witness; Mennonite; Mormon; Norse; Omnist; Orthodox; Paganism; Polytheistic Pagan; Rodnovery (Slavic Native paganism); Satanist; Science; Theistic; Wiccan; and Witchcraft.

The LKDSB acknowledges each individual's right to follow or not to follow religious beliefs and practices, free from discriminatory or harassing behaviours, and is committed to taking all reasonable steps to provide religious accommodations to staff and students.

Read the <u>"Religious Accommodation Guideline."</u>



What is your gender identity? Select all that apply.





There were more males (he/him/his) at 61% than females (she/her/hers) at 31%.

Approximately 4% of students selected "Another Gender Identity" indicating that their sex assigned at birth did not align with their gender identity (responses included: Androgynous; Agender; She/they; Demi-girl; Demi-boy; Queer; and Bigender).

3% indicated "Gender Neutral".

Based on LKDSB's enrolment records, we know that this is not a comprehensive representation of gender identity within the LKDSB but instead reflects the gender identity of those who completed the Student Census. Rather, we know that LKDSB records reflect that of the total secondary student enrolment, it is close to an equal number of students who identify as male as those who identify as female. There is also a number of students who c