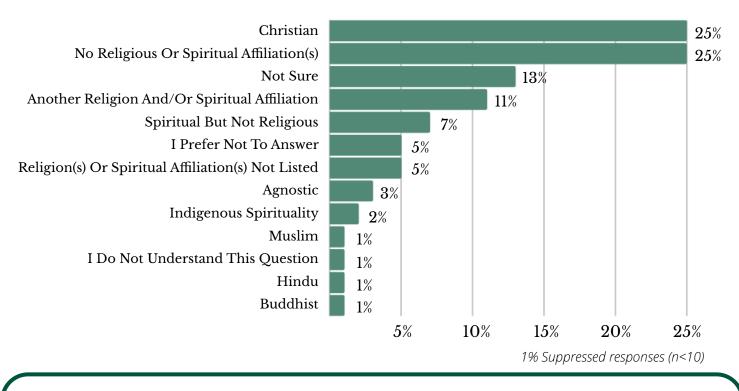

| 44          | 2%          |
| I Do Not Understand This<br>Question | 21          | 1%          |
| Latino/Latina/Latinx                 | 13          | 1%          |

What is your ethnic or cultural origin(s)?

Race is a term used to classify people into groups based principally on physical traits (phenotypes) such as skin colour. Racial categories are not based on science or biology but on differences that society has created (i.e. "socially constructed"), with significant consequences for people's lives. Racial categories may vary over time and place and can overlap with ethnic, cultural or religious groupings. (*Data Standards for the Identification and Monitoring of Systemic Racism - Glossary*)

## ✓ What is your religion and/or spiritual affiliation? Select all that apply.



Of "Religion(s) or Spiritual Affiliation Not Listed," respondents indicated: Anti-Christian; Asatru; Eclectic Paganism; Egyptian and Greek Gods/Goddesses; Greek pantheo; Hellenism; Jehovah's Witness; Mennonite; Mormon; Norse; Omnist; Orthodox; Paganism; Polytheistic Pagan; Rodnovery (Slavic Native paganism); Satanist; Science; Theistic; Wiccan; and Witchcraft.

The LKDSB acknowledges each individual's right to follow or not to follow religious beliefs and practices, free from discriminatory or harassing behaviours, and is committed to taking all reasonable steps to provide religious accommodations to staff and students.

Read the <u>"Religious Accommodation Guideline."</u>



What is your gender identity? Select all that apply.





There were more males (he/him/his) at 61% than females