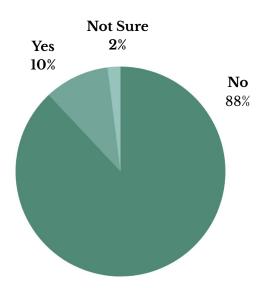

The LKDSB Student Census is a confidential and voluntary survey. The Student Census includes questions about languages, Indigenous identity, ethnic/cultural background, racial identity, citizenship status, religious/spiritual affiliation, gender identity, sexual orientation, and (dis) abilities. The results and analysis of the census will allow us to gain a deeper understanding of the diversity of students within our board and of the cultural, social, and demographic makeup of our students.

The Count Me In LKDSB Student Census reflects information about our student populations and school communities and will help identify systemic barriers and bias within the education system. It will help to ensure LKDSB is providing effective programming to support student success and well-being, as well as allocate resources to where they are needed most.