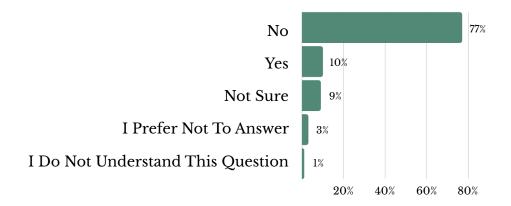

| 0.4%        |



"Sexual orientation" is a personal characteristic that forms part of who you are. It covers the range of human sexuality from lesbian and gay, to bisexual and heterosexual. Sexual orientation is different from gender identity, which is protected under the ground of "sex" (Ontario Human Rights Commission).

Sexual orientation classifies a person's potential for emotional, intellectual, spiritual, intimate, romantic, and/or sexual interest in other people, often based on their sex and/or gender. We often use the term LGBTQ+ to be more inclusive of the diversity within sexual orientation and sexual identity, including asexual, bisexual, gay, lesbian, pansexual, queer and questioning, among other identities.

Do you consider yourself to be a person with a disability(ies)?



10% of students indicated that they consider themselves to be a person with a disability

#### If yes, select all that apply.

| Response                  | # Responses | % Responses |
|---------------------------|-------------|-------------|
| Learning Disability       | 109         | 27%         |
| Mental Health Disability  | 68          | 17%         |
| Addiction                 | 38          | 9%          |
| Autism Spectrum Disorder  | 33          | 8%          |
| Any Disability Not Listed | 28          | 7%          |
| Pain                      | 22          | 5%          |
| Developmental Disability  | 20          | 5%          |
| Speech Impairment         | 19          | 5%          |
| Deaf Or Hard Of Hearing   | 18          | 4%          |
| Physical Disability       | 17