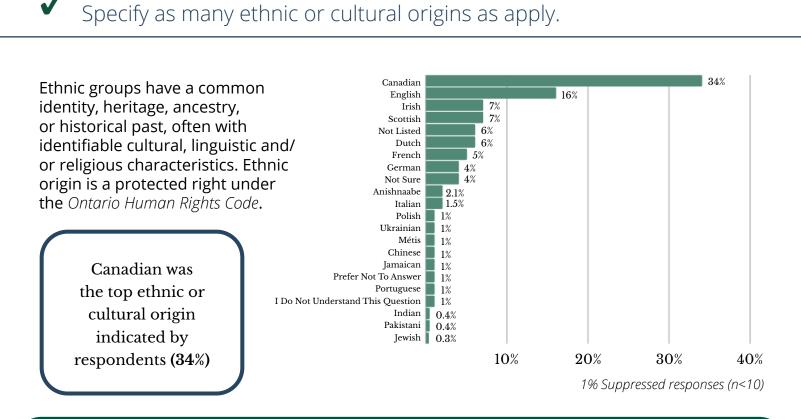

| 4%          |  |
| Yes, Métis                           | 33          | 1%          |  |
| I Prefer Not To<br>Answer            | 29          | 1%          |  |
| I Do Not Understand<br>This Question | 18          | 1%          |  |

189 respondents (8%) identified as First Nations, Métis and/or Inuit

## **V** Do you consider yourself a Canadian?

| Response               | # Responses | % Responses |
|------------------------|-------------|-------------|
| Yes                    | 2,188       | 94%         |
| No                     | 63          | 3%          |
| Not Sure               | 41          | 2%          |
| I Prefer Not To Answer | 24          | 1%          |

Most respondents identified as Canadian (94%) and 3% did not identify as Canadian

## Were you born in Canada?





**Other responses:** African; African American; African Canadian; American; Arabic; Armenian; Assyrian; Australian; Austrian; Barbadian; Belgian; Bermudian; Chilean; Conglese; Cree; Croatian; Cuban; Czech Republic; Danish; Dominican; Eastern European; Egyptian; El Salvadoran; Estonian; European; Finnish; First Nations; Flemish; Frisian; German; Ghanian; Greek; Guatemalan; Hindu; Hispanic; Honduran; Hungarian; Indian; Iraqi; Israeli; Japanese; Jordanian; Kenyan; Kurdish; Lakota Sioux; Lebanese; Lenape (Lunaapeew); Malagasy; Malay; Maltese; Mamalilikulla First Nation; Mennonite; Mexican; Middle Eastern; Mohawk; Muslim; Navaho; Nepalese; Netherland; Nigerian; Norwegian; Ojibway; Palestinian; Puerto Rican; Punjabi; Romanian; Russian; Saulteaux (First Nations); Serbian; Slovakian; South Afric