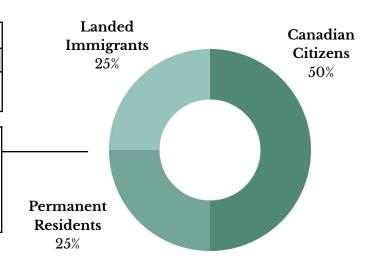

ing, world views and histories. LKDSB is committed to promoting the success and well-being of self-identified Indigenous students.



3% Suppressed responses (n<10)

## Do you consider yourself a Canadian?

| Response | # Responses | % Responses |
|----------|-------------|-------------|
| Yes      | 748         | 97%         |
| No       | 13          | 2%          |

2% Suppressed responses (n<10)



## ✓ Were you born in Canada?

| Response                  | # Responses | % Responses |
|---------------------------|-------------|-------------|
| Born in Canada            | 723         | 93%         |
| Born Outside of<br>Canada | 52          | 7%          |

Of the respondents born outside of Canada, 50% are Canadian citizens, 25% are landed immigrants and 25% are permanent residents.



What is your ethnic or cultural origin(s)? Specify as many ethnic or cultural origins as apply.



**Other responses:** Acadian; African; African American; African Canadian; American; Arabic; Austrian; Belgian; Bengali; Berber; Bhutanese; Brazilian; Caribbean; Czech; Danish; Estonian; Ethiopian; Finnish; Flemish; Ghanaian; Greek; Hindu; Hispanic; Hungarian; Igbo; Indian; Islamic culture; Israeli; Japanese; Kenyan; Kurdish; Latin American; Lebanese; Lunapee-Delaware Nation; Macedonian; Maltese; Mexican; Middle Eastern; Munsee Delaware; Nepalese; Nicaraguan; Nigerian; North African; Palestinian; Potawatomi; Punjabi; Romanian; Serbian; Slovak; South Asian; South India; Swedish; Tamil; Turkish; Vietnamese; Yemeni; Yoruba; and Yugoslavian

## Which racial group(s) best describe(s) you? Select