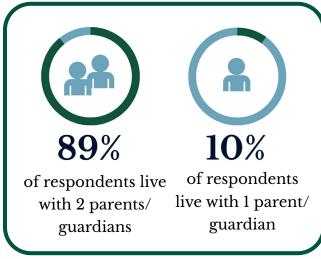

The LKDSB Student Census is a confidential and voluntary survey. The Student Census includes questions about languages, Indigenous identity, ethnic/cultural background, racial identity, citizenship status, religious/spiritual affiliation, gender identity, sexual orientation, and (dis) abilities. The results and analysis of the census will allow us to gain a deeper understanding of the diversity of students within our board and of the cultural, social, and demographic makeup of our students.

The Count Me In LKDSB Student Census reflects information about our student populations and school communities and will help identify systemic barriers and bias within the education system. It will help to ensure LKDSB is providing effective programming to support student success and well-being, as well as allocate resources to where they are needed most.