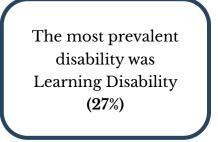

| # Responses | % Responses |
|---------------------------|-------------|-------------|
| Learning Disability       | 109         | 27%         |
| Mental Health Disability  | 68          | 17%         |
| Addiction                 | 38          | 9%          |
| Autism Spectrum Disorder  | 33          | 8%          |
| Any Disability Not Listed | 28          | 7%          |
| Pain                      | 22          | 5%          |
| Developmental Disability  | 20          | 5%          |
| Speech Impairment         | 19          | 5%          |
| Deaf Or Hard Of Hearing   | 18          | 4%          |
| Physical Disability       | 17          | 4%          |
| Blind Or Low Vision       | 13          | 3%          |
| Not Sure                  | 13          | 3%          |



*3% Suppressed responses (n<10)* 





Please check the highest level of education this person completed. What is this parent/guardian's employment status?

> Most caregivers attended University (any level) or College (52-60%)

20% indicated Elementary or High School as the highest level of education

16-19% answered Not Sure

Most caregivers work full-time (61-68%)

8-11% indicated some selfemployment Do you have Internet access at home?

All respondents have internet access at home (100%)

The LKDSB understands the importance of equity and access to learning resources and devices, as well as Internet access, and this has been a key consideration in our planning for student learning and communicating with parents/ guardians.

Almost half of students have a wireless connection at home (4