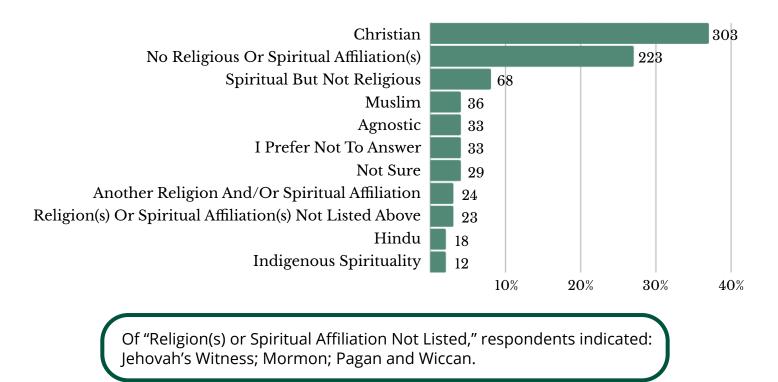

| 648         | 75%         |
| Another Racial Group | 132         | 15%         |
| Black                | 24          | 3%          |
| East Asian           | 24          | 3%          |

4% Suppressed responses (n<10)

Race is a term used to classify people into groups based principally on physical traits (phenotypes) such as skin colour. Racial categories are not based on science or biology but on differences that society has created (i.e. "socially constructed"), with significant consequences for people's lives. Racial categories may vary over time and place and can overlap with ethnic, cultural or religious groupings.

(Data Standards for the Identification and Monitoring of Systemic Racism - Glossary)

What is your religion and/or spiritual affiliation? Select all that apply.



The LKDSB acknowledges each individual's right to follow or not to follow religious beliefs and practices, free from discriminatory or harassing behaviours, and is committed to taking all reasonable steps to provide religious accommodations to staff and students. Read the <u>"Religious Accommodation Guideline."</u>





Based on LKDSB's enrolment records, we know that this is not a comprehensive representation of gender identity within the LKDSB but instead reflects the gender identity of those who completed the Student Census. Rather, we know that LKDSB records reflect that of the total elementary student enrolment, it is close to an equal number of students who identify as male as those who identify as female. There is also a number of students who choose not to identify and who prefer