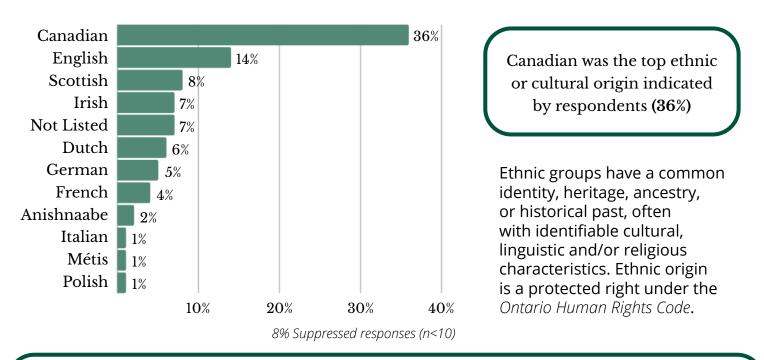

identified Indigenous students.



3% Suppressed responses (n<10)

## Do you consider yourself a Canadian?

| Response | # Responses | % Responses |
|----------|-------------|-------------|
| Yes      | 748         | 97%         |
| No       | 13          | 2%          |

2% Suppressed responses (n<10)



## ✓ Were you born in Canada?

| Response                  | # Responses | % Responses |
|---------------------------|-------------|-------------|
| Born in Canada            | 723         | 93%         |
| Born Outside of<br>Canada | 52          | 7%          |

Of the respondents born outside of Canada, 50% are Canadian citizens, 25% are landed immigrants and 25% are permanent residents.



What is your ethnic or cultural origin(s)? Specify as many ethnic or cultural origins as apply.



**Other responses:** Acadian; African; African American; African Canadian; American; Arabic; Austrian; Belgian; Bengali; Berber; Bhutanese; Brazilian; Caribbean; Czech; Danish; Estonian; Ethiopian; Finnish; Flemish; Ghanaian; Greek; Hindu; Hispanic; Hungarian; Igbo; Indian; Islamic culture; Israeli; Japanese; Kenyan; Kurdish; Latin American; Lebanese; Lunapee-Delaware Nation; Macedonian; Maltese; Mexican; Middle Eastern; Munsee Delaware; Nepalese; Nicaraguan; Nigerian; North African; Palestinian; Potawatomi; Punjabi; Romanian; Serbian; Slovak; South Asian; South India; Swedish; Tamil; Turkish; Vietnamese; Yemeni; Yoruba; and Yugoslavian

## Which racial group(s) best describe(s) you? Select all that apply.

| Response             | # Responses | % Responses |
|----------------------|----