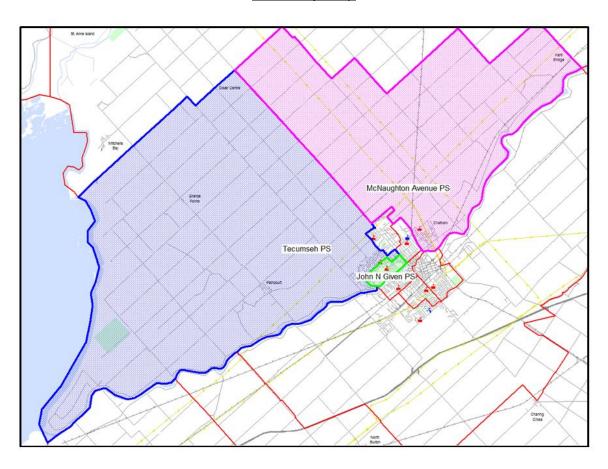

School attendance area (boundary) map

Map is attached (page 11).

Context map (or air photo) of the school indicating the existing land uses surrounding the school.
 Map is attached (page 12).

o Planning map of the school with zoning, Official Plan or secondary plan land use designations.

# **Boundary Map**

Name of School: McNaughton Avenue Public School

Date: October 27, 2016

Page 12