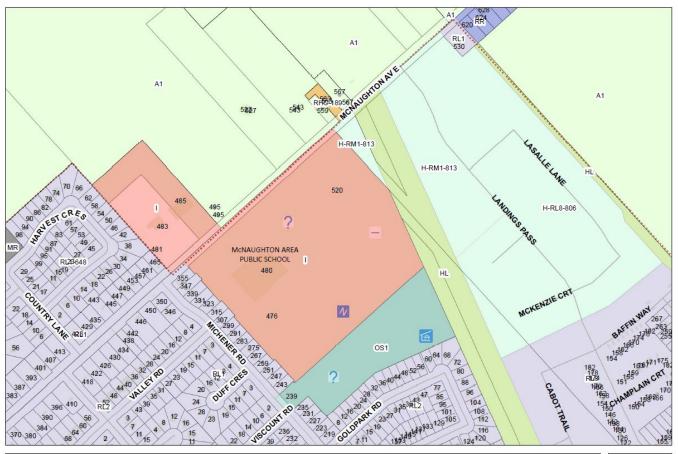

School attendance area (boundary) map

Map is attached (page 11).

Context map (or air photo) of the school indicating the existing land uses surrounding the school.
 Map is attached (page 12).

o Planning map of the school with zoning, Official Plan or secondary plan land use designations.

### **Zoning Map**

Chatham-Kent Zoning Bylaw

Obsciment: The Municipality of Chalbam-Hierit takes every presoution to put up-k-date and connect information on all maps published by information Services. However, it does not expressly warranty that the information contained in the map is accorded on the date of publication. All users may use this information, because it is the Municipality of Chalbam-Hierit will not determine any contained and of the use of the same of information.