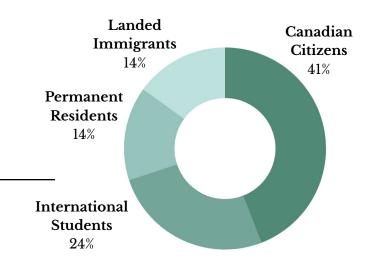

------|-------------|-------------|
| Yes                    | 2,188       | 94%         |
| No                     | 63          | 3%          |
| Not Sure               | 41          | 2%          |
| I Prefer Not To Answer | 24          | 1%          |

Most respondents identified as Canadian (94%) and 3% did not identify as Canadian



#### Were you born in Canada?

| Response                  | # Responses | % Responses |
|---------------------------|-------------|-------------|
| Born in Canada            | 2,177       | 94%         |
| Born Outside of<br>Canada | 132         | 6%          |

1% Suppressed responses (n<10)

Of the respondents born outside of Canada, 41% are Canadian citizens. 24% are international students, 14% are landed immigrants and 14% are permanent residents.





# What is your ethnic or cultural origin(s)? Specify as many ethnic or cultural origins as apply.

Ethnic groups have a common identity, heritage, ancestry, or historical past, often with identifiable cultural, linguistic and/ or religious characteristics. Ethnic origin is a protected right under the Ontario Human Rights Code.

Canadian was the top ethnic or cultural origin indicated by respondents (34%)



Other responses: African; African American; African Canadian; American; Arabic; Armenian; Assyrian; Australian; Austrian; Barbadian; Belgian; Bermudian; Chilean; Conglese; Cree; Croatian; Cuban; Czech Republic; Danish; Dominican; Eastern European; Egyptian; El Salvadoran; Estonian; European; Finnish; First Nations; Flemish; Frisian; German; Ghanian; Greek; Guatemalan; Hindu; Hispani