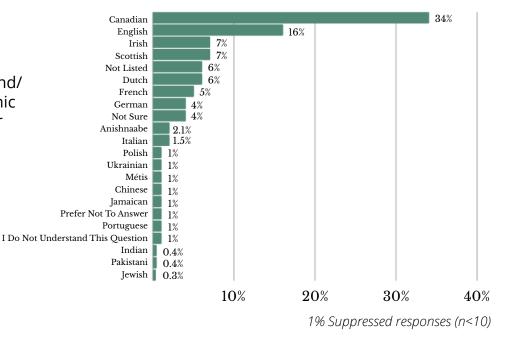

s | % Responses |
|---------------------------|-------------|-------------|
| Born in Canada            | 2,177       | 94%         |
| Born Outside of<br>Canada | 132         | 6%          |

1% Suppressed responses (n<10)

Of the respondents born outside of Canada, 41% are Canadian citizens. 24% are international students, 14% are landed immigrants and 14% are permanent residents.





# What is your ethnic or cultural origin(s)? Specify as many ethnic or cultural origins as apply.

Ethnic groups have a common identity, heritage, ancestry, or historical past, often with identifiable cultural, linguistic and/ or religious characteristics. Ethnic origin is a protected right under the Ontario Human Rights Code.

Canadian was the top ethnic or cultural origin indicated by respondents (34%)



Other responses: African; African American; African Canadian; American; Arabic; Armenian; Assyrian; Australian; Austrian; Barbadian; Belgian; Bermudian; Chilean; Conglese; Cree; Croatian; Cuban; Czech Republic; Danish; Dominican; Eastern European; Egyptian; El Salvadoran; Estonian; European; Finnish; First Nations; Flemish; Frisian; German; Ghanian; Greek; Guatemalan; Hindu; Hispanic; Honduran; Hungarian; Indian; Iraqi; Israeli; Japanese; Jordanian; Kenyan; Kurdish; Lakota Sioux; Lebanese; Lenape (Lunaapeew); Malagasy; Malay; Maltese; Mamalilikulla First Nation; Mennonite; Mexican; Middle Eastern; Mohawk; Muslim; Navaho; Nepalese; Netherland; Nigerian; Norwegian; Ojibway; Palestinian; Puerto Rican; Punjabi; Romanian; Russian; Saulteaux (First Nations); Serbian; Slovakian; South African;