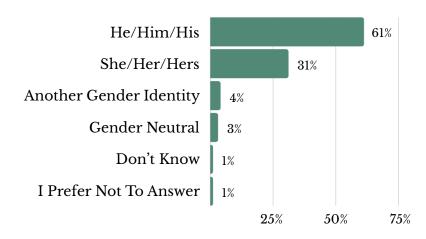

on and/or spiritual affiliation? Select all that apply.



Of "Religion(s) or Spiritual Affiliation Not Listed," respondents indicated: Anti-Christian; Asatru; Eclectic Paganism; Egyptian and Greek Gods/Goddesses; Greek pantheo; Hellenism; Jehovah's Witness; Mennonite; Mormon; Norse; Omnist; Orthodox; Paganism; Polytheistic Pagan; Rodnovery (Slavic Native paganism); Satanist; Science; Theistic; Wiccan; and Witchcraft.

The LKDSB acknowledges each individual's right to follow or not to follow religious beliefs and practices, free from discriminatory or harassing behaviours, and is committed to taking all reasonable steps to provide religious accommodations to staff and students.

Read the "Religious Accommodation Guideline."





#### ✓ What is your gender identity? Select all that apply.





There were more males (he/him/his) at 61% than females (she/her/hers) at 31%.

Approximately 4% of students selected "Another Gender Identity" indicating that their sex assigned at birth did not align with their gender identity (responses included: Androgynous; Agender; She/they; Demi-girl; Demi-boy; Queer; and Bigender).

3% indicated "Gender Neutral".

Based on LKDSB's enrolment records, we know that this is not a comprehensive representation of gender identity within the LKDSB but instead reflects the gender identity of those who completed the Student Census. Rather, we know that LKDSB records reflect that of the total secondary student enrolment, it is close to an equal number of students who identify as male as those who identify as female. There is also a number of students who c