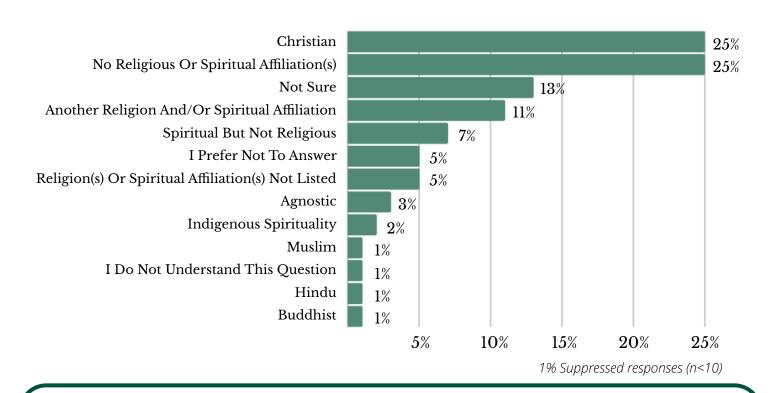

%          |
| East Asian                           | 44          | 2%          |
| I Do Not Understand This<br>Question | 21          | 1%          |
| Latino/Latina/Latinx                 | 13          | 1%          |

Race is a term used to classify people into groups based principally on physical traits (phenotypes) such as skin colour. Racial categories are not based on science or biology but on differences that society has created (i.e. "socially constructed"), with significant consequences for people's lives. Racial categories may vary over time and place and can overlap with ethnic, cultural or religious groupings. (Data Standards for the Identification and Monitoring of Systemic Racism - Glossary)

#### ✓ What is your religion and/or spiritual affiliation? Select all that apply.



Of "Religion(s) or Spiritual Affiliation Not Listed," respondents indicated: Anti-Christian; Asatru; Eclectic Paganism; Egyptian and Greek Gods/Goddesses; Greek pantheo; Hellenism; Jehovah's Witness; Mennonite; Mormon; Norse; Omnist; Orthodox; Paganism; Polytheistic Pagan; Rodnovery (Slavic Native paganism); Satanist; Science; Theistic; Wiccan; and Witchcraft.

The LKDSB acknowledges each individual's right to follow or not to follow religious beliefs and practices, free from discriminatory or harassing behaviours, and is committed to taking all reasonable steps to provide religious accommodations to staff and students.

Read the "Religious Accommodation Guideline."





#### ✓ What is your gender identity? Select all that apply.





There were more males (he/him/his) at 61% than female