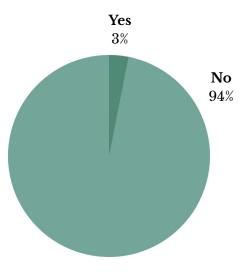

languages indicated by respondents:

- Berber
- Romanian
- Igbo
- Sinhalese
- Ilocano

- Swahili
- Japanese
- Turkish
- Nepali
- Twi
- Nonverbal
  - Yoruba
- **Pashto**





Do you identify as First Nations, Métis, and/or Inuit? If yes, select all that apply.

25 respondents (3%) identified as First Nations, Métis and/or Inuit

In partnership with the four First Nations within its catchment area, Aamjiwnaang First Nation, Eelŭnaapéewi Lahkéewiit (Delaware Nation), Kettle & Stony Point First Nation, and Walpole Island First Nation – Bkejwanong Territory, LKDSB is building capacity and encouraging further understanding and education about Indigenous ways of knowing, world views and histories. LKDSB is committed to promoting the success and well-being of self-identified Indigenous students.



3% Suppressed responses (n<10)



#### Do you consider yourself a Canadian?

| Response | # Responses | % Responses |
|----------|-------------|-------------|
| Yes      | 748         | 97%         |
| No       | 13          | 2%          |

2% Suppressed responses (n<10)

Most respondents identified as Canadian (97%) and 2% did not identify as Canadian



#### ✓ Were you born in Canada?

| Response                  | # Responses | % Responses |
|---------------------------|-------------|-------------|
| Born in Canada            | 723         | 93%         |
| Born Outside of<br>Canada | 52          | 7%          |

Of the respondents born outside of Canada, 50% are Canadian citizens, 25% are landed immigrants and 25% are permanent residents.





## What is your ethnic or cultural orig