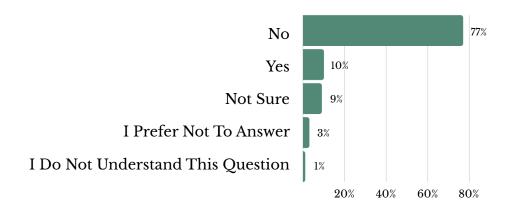

.4%        |



"Sexual orientation" is a personal characteristic that forms part of who you are. It covers the range of human sexuality from lesbian and gay, to bisexual and heterosexual. Sexual orientation is different from gender identity, which is protected under the ground of "sex" (Ontario Human Rights Commission).

Sexual orientation classifies a person's potential for emotional, intellectual, spiritual, intimate, romantic, and/or sexual interest in other people, often based on their sex and/or gender. We often use the term LGBTQ+ to be more inclusive of the diversity within sexual orientation and sexual identity, including asexual, bisexual, gay, lesbian, pansexual, queer and questioning, among other identities.

# ✓ Do you consider yourself to be a person with a disability(ies)?



10% of students indicated that they consider themselves to be a person with a disability

## If yes, select all that apply.

| Response                  | # Responses | % Responses |
|---------------------------|-------------|-------------|
| Learning Disability       | 109         | 27%         |
| Mental Health Disability  | 68          | 17%         |
| Addiction                 | 38          | 9%          |
| Autism Spectrum Disorder  | 33          | 8%          |
| Any Disability Not Listed | 28          | 7%          |
| Pain                      | 22          | 5%          |
| Developmental Disability  | 20          | 5%          |
| Speech Impairment         | 19          | 5%          |
| Deaf Or Hard Of Hearing   | 18          | 4%          |
| Physical Disability       | 17