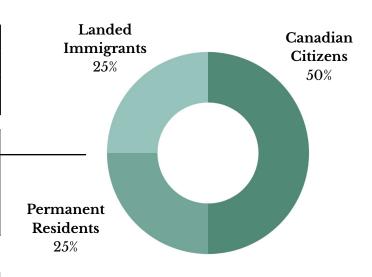

g of self-identified Indigenous students.



3% Suppressed responses (n<10)



#### Do you consider yourself a Canadian?

| Response | # Responses | % Responses |
|----------|-------------|-------------|
| Yes      | 748         | 97%         |
| No       | 13          | 2%          |

2% Suppressed responses (n<10)

Most respondents identified as Canadian (97%) and 2% did not identify as Canadian



#### ✓ Were you born in Canada?

| Response                  | # Responses | % Responses |
|---------------------------|-------------|-------------|
| Born in Canada            | 723         | 93%         |
| Born Outside of<br>Canada | 52          | 7%          |

Of the respondents born outside of Canada, 50% are Canadian citizens, 25% are landed immigrants and 25% are permanent residents.





## What is your ethnic or cultural origin(s)? Specify as many ethnic or cultural origins as apply.



Canadian was the top ethnic or cultural origin indicated by respondents (36%)

Ethnic groups have a common identity, heritage, ancestry, or historical past, often with identifiable cultural, linguistic and/or religious characteristics. Ethnic origin is a protected right under the Ontario Human Rights Code.

Other responses: Acadian; African; African American; African Canadian; American; Arabic; Austrian; Belgian; Bengali; Berber; Bhutanese; Brazilian; Caribbean; Czech; Danish; Estonian; Ethiopian; Finnish; Flemish; Ghanaian; Greek; Hindu; Hispanic; Hungarian; Igbo; Indian; Islamic culture; Israeli; Japanese; Kenyan; Kurdish; Latin American; Lebanese; Lunapee-Delaware Nation; Macedonian