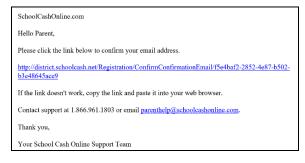

## Step 2: Confirmation Email

A registration confirmation email will be forwarded to you. Click on the link provided inside the email to confirm your email and *School Cash Online* account. The confirmation link will open the *School Cash Online* site prompting you to sign into your account. Use your email address and password just created with your account.