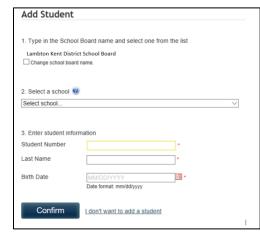

### Step 3: Find Student

This step will connect your children to your account.

- a) Enter the School Name.
- b) Enter Your Child's Student Number, Last Name and Birth Date.
- c) Select Continue.
- d) On the next page confirm that you are related to the child, check in the Agree box and select *Continue*.
- e) Your child has been added to your account.